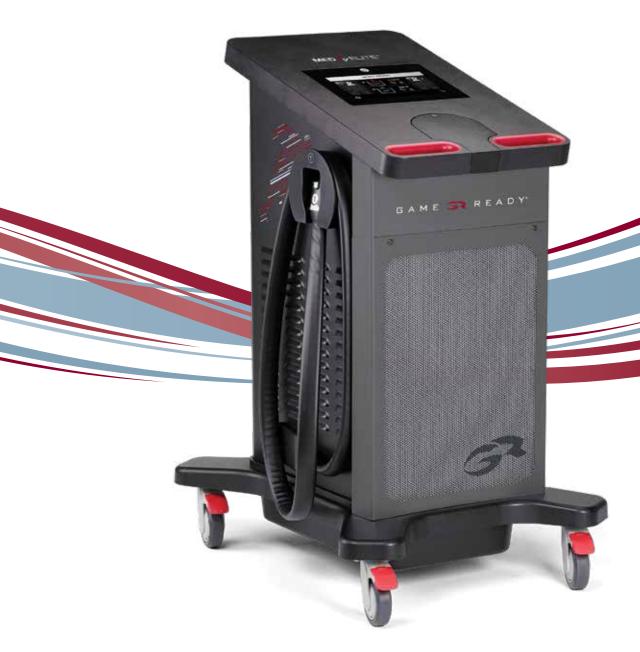

# A REVOLUTIONARY MULTI-MODALITY INJURY RECOVERY SYSTEM FROM THE LEADERS IN RECOVERY TECHNOLOGY

Introducing the Med4 Elite,™ a breakthrough multi-modality recovery device from Game Ready.® The dual-microprocessor-controlled system integrates iccless cold, heat, rapid contrast, and active compression therapies like never before – delivering comprehensive, flexible, convenient, and proven treatment options for different users, post-surgical and acute and chronic injuries, and diverse stages of rehabilitation. With the Med4 Elite, healthcare professionals and athletic trainers now have an unprecedented, powerful tool for accelerating healing – and getting people back to being their best. Once again, Game Ready has re-engineered recovery, supporting human endeavor with innovative technology.

## MED4 ELITE™ FROM GAME READY®