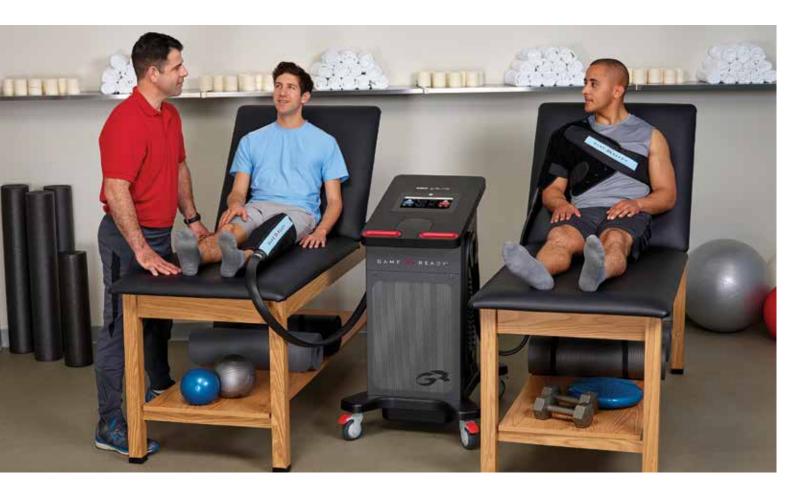

Control, monitor, and adjust multiple therapeutic modalities for two patients with touchscreen convenience.

- 1 Simple touchscreen interface makes operation intuitive and efficient.
- Dual hoses for simultaneously treating multiple injuries or multiple patients.
- Multi-modality therapies allow for the treatment of acute and chronic injuries.
- Compact footprint and lockable caster wheels ensure easy positioning.