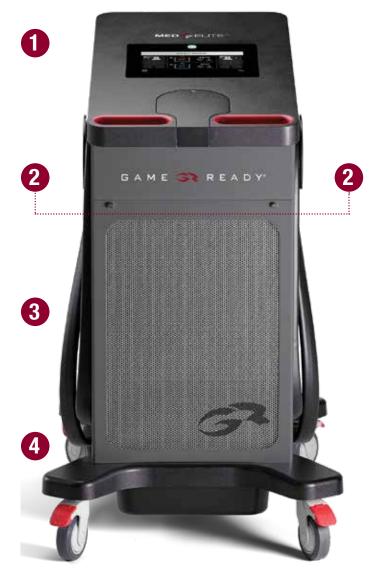

Control, monitor, and adjust multiple therapeutic modalities for two patients with touchscreen convenience.

- 1 Simple touchscreen interface makes operation intuitive and efficient.
- Dual hoses for simultaneously treating multiple injuries or multiple patients.
- Multi-modality therapies allow for the treatment of acute and chronic injuries.
- Compact footprint and lockable caster wheels ensure easy positioning.