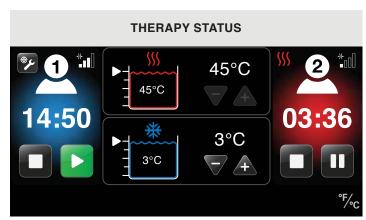

Control, monitor, and adjust multiple therapeutic modalities for two patients with touchscreen convenience.

- 1 Simple touchscreen interface makes operation intuitive and efficient.
- Dual hoses for simultaneously treating multiple injuries or multiple patients.
- Multi-modality therapies allow for the treatment of acute and chronic injuries.
- Compact footprint and lockable caster wheels ensure easy positioning.